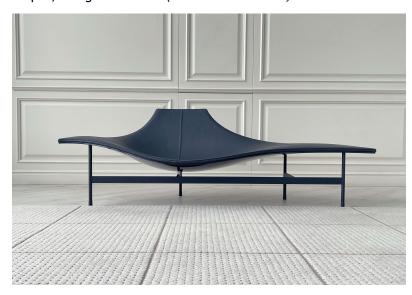

## **Specifiche Tecniche**

Project: Tomassini Arredamenti Display

Item: Chaise Longue

Qty:

Name: Terminal 1

Description&Finish: Support frame in tubular steel, ferrules in thermoplastic material and cover in

leather anthracite color.

Dimension: Cm.209x81x75h (seat height cm.43)

Manufacturer: B&B Italia

Additional specification: Fillings and coverings are in accordance with Italian regulations. Any fireproofing or