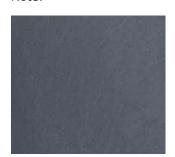

## **TOMASSINI**ARREDAMENTI

## **Specifiche Tecniche**

Project: Tomassini Arredamenti Display

Item: Chaise Longue

Qty:

Name: Terminal 1

Description&Finish: Support frame in tubular steel, ferrules in thermoplastic material and cover in

leather anthracite color.

Dimension: Cm.209x81x75h (seat height cm.43)

Manufacturer: B&B Italia

Additional specification: Fillings and coverings are in accordance with Italian regulations. Any fireproofing or

other treatment required by law in other countries must be requested upon

ordering and is the responsibility of the final customer.

## Sample / Image Reference (Main Picture is indicative)



## Note:



Anthracide color leather

LT1