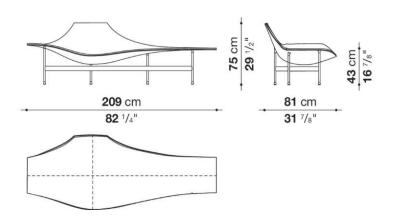

leather anthracite color.

Dimension: Cm.209x81x75h (seat height cm.43)

Manufacturer: B&B Italia

Additional specification: Fillings and coverings are in accordance with Italian regulations. Any fireproofing or